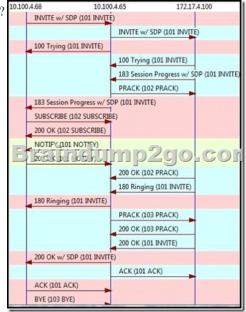

exhibit. Which party has a SIP B2BUA role in the call?

A. 172.17.4.100B. 10.100.4.65 and 172.17.4.100C. 10.100.4.65D. None of the parties has a B2BUA role in the call.E. 10.100.4.68 and 10.100.4.65 Answer: C QUESTION 58Which three commands show the output of an active video call? (Choose three.) A. show vrm active\_callsB. show call active video briefC. show voip rtp connectionsD. show voice callE. show voice call summaryF. show video dsp Answer: BCE QUESTION 59What are two characteristics that are associated with the End User and User account types? (Choose two.) A. They cannot use LDAP.B. They are used to authorize applications.C. They can utilize LDAP.D. The Application is associated with the End User and User account types.E. They can be listed in a directory. Answer: CD QUESTION 60Which two features are advantages of deploying a cluster over WAN? (Choose two.) A. shared line appearancesB. centralized DSP resourcesC. extension mobility within the clusterD. scalability up to 20 sites, if there is sufficient IP WAN bandwidthE. failover to co-resident Cisco Unified Call Manager Express platforms Answer: AC !!!Recommend!!! Braindump2go 2016 New Cisco 300-070 PDF Dumps & 300-070 VCE Dumps 199Q&As Instant Download: http://www.braindump2go.com/300-070.html [100% Exam Pass Guaranteed!] 2016 New Cisco 300-070 New Exam Questions PDF - Google Drive:https://drive.google.com/folderview?id=0BwwEErkugSaLNUdWbWFnU29OWkE&usp=sharing