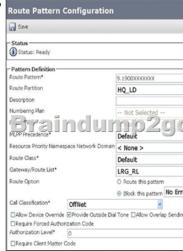

9.911 9.[2-9]XXXXXX 9.1[2-9]XX[2-9]XXXX 9.1800XXXXXXX 9.1866XXXXXXXX 9.1877XXXXXXX 9.1888XXXXXXX 9.1900XXXXXXX 9011.! 9011.!#

A. 911B. 9.[2-9]XXXXXXC. 9.1[2-9]XX[2-9]XXXXXXD. 9.1800XXXXXXXE. 9.1866XXXXXXXF. 9.1877XXXXXXXG. 9.1888XXXXXXXH. 9.1900XXXXXXXI. 9011! Answer: D QUESTION 54Refer to the exhibit. When a user dials 919005551212, the call fails. Which change do you need to make for this call to be successful? Route Pattern Configuration

A. Change the route partition.B. Change the gateway or route list.C. Change the route pattern to the correct number of digits. D. Change the call classification to OnNet.E. Change the route option. Answer: E QUESTION 55Where do you configure a SIP route pattern? A. Call Routing > Route/Hunt > SIP Route PatternB. System > SIP Route PatternC. Call Routing > SIP Route PatternD. Advanced Features > SIP Route Pattern Answer: C QUESTION 56Refer to the exhibit and configuration output. What are the two main ways from New York to call Extension 6001 in England? (Choose two.)