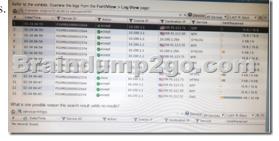

## [2017-New-Version!Braindump2go NSE5 VCE PDF 293Q&As Free Offer[Q41-Q50

2017 February NEW NSE5 Exam Questions Updated Today!Free Instant Download NSE5 Exam Dumps (PDF & VCE) 293Q&As from www.braindump2go.com Today! 100% Real Exam Questions! 100% Exam Pass Guaranteed! 1.|NEW NSE5 Exam Dumps (PDF & VCE) 293Q&As Download:http://www.braindump2go.com/nse5.html 2.|NEW NSE5 Exam Questions & Answers: https://ldrv.ms/f/s!AvI7wzKf6QBjgmgEMlrtKtX7HvOx QUESTION 41Which tabs are available on the FortiManger Web-based manager? (Choose two) A. Device ManagerB. Policy & ObjectsC. FortiGateD. Database Answer: CD QUESTION 42 Workflow mode introduces which new permissions for Super Admin admhstrative users? A. Self-approval, Approval, RejectB. Self-disapproval, Approval, AcceptC. Approval, Self-approval, Change NotificationD. Change Notification, Self-disapproval, Submit Answer: C QUESTION 43Which two statements are correct regarding FortiGate-FortiManger (FGFM) management protocol? (Choose two) A. A secure communication is established between FortiManger and the managed device on port TCP 514. B. A secure communication is established between FortiManger and the managed device on port TCP 514.C. The FGFM daemons run on both FortiGate (fgfmd) and FortiManger (fgfmsd).D. Once the FortiGate is managed, the FGFM tunnel is authenticated and established using the IP address of FortiGate device. Answer: CD QUESTION 44Which two statements are correct regarding FortiGuard features on FortiManager?(Choose two) A. FortiManager can function as a local FortiGuard Distribution Server (FDS).B. In FortiManger HA only master FortiManager can act as an FDS server.C. When FortiManager is configured for closed network operation, it can connect to public FDS servers to obtain managed device information and sync packages.D. FortiGuard information is not synchronized across a FortiManager cluster. Answer: AC QUESTION 45Which two statements are correct regarding header and footer policies? (Choose two) A. Header and footer policies can only be created h the root ADOM.B. Header and footer policies can only be created in the global ADOM.C. Header and footer policies are created in policy packages and assigned to ADOM policy packages.D. Header and footer policies can be modified h the assigned ADOM policy package. Answer: AD QUESTION 46What s 'hot swapping'? A. Hot swapping means administrators can confine FortiAnalyzer to write to all hard device in order to make the array fault tolerant.B. Hot swapping means administrators can replace a failed disk on devices that support software RAID while the device is still running.C. Hot swapping means administrators can ensue the parity data of a redundant drive is valid while the device is still running.D. Hot swapping means administrators can replace a fated d\* on devices that support hardware RAID while the device is still running. Answer: D OUESTION 47What s the purpose of locking an ADOM revision? A. To prevent further changes from Device Manager, B. To disable revision history.C. To prevent auto deletion.D. To lock the Policy and Objects tab. Answer: A QUESTION 48Which two statements are correct regarding synchronization between primary and secondary devices in a FortManager HA duster? (Choose two) A. Al device configurations nebdng global databases are synchrorized in the HA cluster, B. FortiGuard databases are downloaded separately by each cluster device. C FortiGuard databases are downloaded by the primary FortManager device and then synchronized with al secondary devices.C. Local logs and log configuration settings are synchronized in the HA cluster. Answer: AB QUESTION 49

## Refer to the exhibits.

A. You cannot use SQL syntax h the Search field of the FortiView > Log View page.B. Case Sensitive Search is enabled.C. There are no logs that include https as a service.D. You cannot search for logs from the FortiView > Log View page. Answer: C QUESTION 50Which tabs do not appear when FortiAnalyzer is operating in Collector mode? A. FortiViewB. Event ManagementC. Device MangerD. Reporting Answer: A !!!RECOMMEND!!! 1.|NEW NSE5 Exam Dumps (PDF & VCE) 293Q&As Download:http://www.braindump2go.com/nse5.html 2.|NEW NSE5 Study Guide Video: YouTube Video: YouTube.com/watch?v=xsoIXF0f6k0