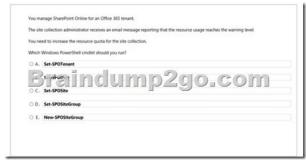

7.html (146 Q&As) Microsoft 70-347 Exam Questions has already been updated recently! Braindump2go Provide you the Latest 70-347 Exam Dumps: 70-347 PDF and 70-347 VCE! Braindump2go helps you keep in step with Microsoft Official Exam Center! Exam Code: 70-347Exam Name: Enabling Office 365 ServicesCertification Provider: MicrosoftCorresponding Certifications: MCSA, MCSA: Office 365, MCSE: Communication, MCSE: Messaging, MCSE: SharePoint70-347 Exam Dumps,70-347 Exam Questions,70-347 Dump,70-347 VCE,70-347 PDF,70-347 Book,70-347 Practice Exam,70-347 Practice Test,70-347 Braindump,70-347 Study Guide Enabling Office 365 Services: 70-347



**QUESTION 124** 



Answer: Engineering: Project OnlineCustomer Service: YammerFinance: SharePoint OnlineAll Users: OneDrive for Business

**QUESTION 125** 



Answer: CExplanation: https://technet.microsoft.com/en-us/library/fp161394.aspx QUESTION 126



Answer: AExplanation: Assuming that 'Office 365 Small Business subscription' = 'O365 Business essentials'

https://products.office.com/en-us/business/compare-office-365-for-business-plans QUESTION 127



Answer: GExplanation: <a href="https://technet.microsoft.com/en-us/library/jj215689">https://technet.microsoft.com/en-us/library/jj215689</a>(v=exchg.160).aspx QUESTION 128 Answer: D

Explanation: https://technet.microsoft.com/en-us/library/gg398510.aspx



QUESTION 146You have purchased Office 365 E1 Licenses for your 9000 users. You have 5TB of data to place in Sharepoint Storage. How much additional data is required to be purchased from Microsoft? A. purchase 10TBB. purchase 500GBC. purchas