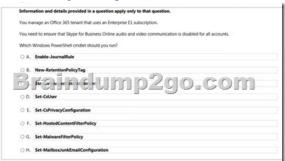

**QUESTION 124** 

Answer: Engineering: Project OnlineCustomer Service: YammerFinance: SharePoint OnlineAll Users: OneDrive for Business

**QUESTION 125** 

Answer: CExplanation: https://technet.microsoft.com/en-us/library/fp161394.aspx QUESTION 126

Answer: AExplanation: Assuming that 'Office 365 Small Business subscription' = 'O365 Business essentials'

https://products.office.com/en-us/business/compare-office-365-for-business-plans QUESTION 127

Answer: GExplanation: <a href="https://technet.microsoft.com/en-us/library/jj215689">https://technet.microsoft.com/en-us/library/jj215689</a>(v=exchg.160).aspx QUESTION 128 Answer: D

Explanation: https://technet.microsoft.com/en-us/library/gg398510.aspx

QUESTION 146You have purchased Office 365 E1 Licenses for your 9000 users. You have 5TB of data to place in Sharepoint Storage. How much additional data is required to be purchased from Microsoft? A. purchase 10TBB. purchase 500GBC. purchase 5TBD. do nothing Answer: BExplanation:500MB is allowed per user plus an initial allocation of 10GB for the organization with an E1 license. With 9000 users that means 4.6TB is available. Therefore another 400GB would be required to meet this requirement, with option B as the nearest answer.