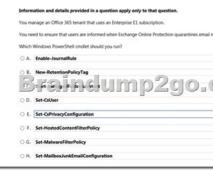

**QUESTION 124** 

Answer: Engineering: Project OnlineCustomer Service: YammerFinance: SharePoint OnlineAll Users: OneDrive for Business

**QUESTION 125** 

Answer: CExplanation: https://technet.microsoft.com/en-us/library/fp161394.aspx QUESTION 126

Answer: AExplanation: Assuming that 'Office 365 Small Business subscription' = 'O365 Business essentials'

https://products.office.com/en-us/business/compare-office-365-for-business-plans QUESTION 127

Answer: GExplanation: <a href="https://technet.microsoft.com/en-us/library/jj215689">https://technet.microsoft.com/en-us/library/jj215689</a>(v=exchg.160).aspx QUESTION 128 Answer: D

Explanation: https://technet.microsoft.com/en-us/library/gg398510.aspx

QUESTION 146You have purchased Office 365 E1 Licenses for your 9000 users. You have 5TB of data to place in Sharepoint Storage. How much additional data is required to be purchased from Microsoft? A. purchase 10TBB. purchase 500GBC. purchase 5TBD. do nothing Answer: BExplanation:500MB is allowed per user plus an initial allocation of 10GB for the organization with an E1 license. With 9000 users that means 4.6TB is available. Therefore another 400GB would be required to meet this requirement, with option B as the nearest answer.