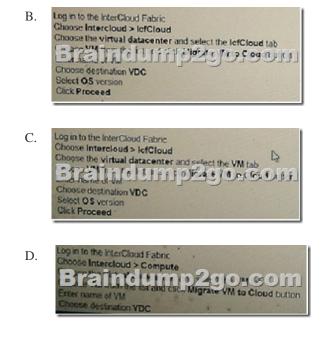

## [Dec-2016-New100% Exam Pass-300-465 PDF and 300-465 VCE Free from Braindump2go[11-20

2016/12 New Cisco 300-465: Designing the Cisco Cloud Exam Questions Updated Today!Free Instant Download 300-465 Exam Dumps (PDF & VCE) 70Q&As from Braindump2go.com Today! 100% Real Exam Questions! 100% Exam Pass Guaranteed! 1.[2016/12 New Cisco 300-465 Exam Dumps (PDF & VCE) 70Q&As Download:http://www.braindump2go.com/300-465.html 2.[2016/12 New Cisco 300-465 Exam Questions & Answers:https://ldrv.ms/fs!AvI7wzKf6QBjgSuMtdqW2nUTHXxb QUESTION 11A system administrator must use Cisco UCS Director to migrate several virtual machines from one host to another without disrupting the workload In which two ways can the administrator accomplish this task? (Choose two.) A. migrate VM policyB. migrate VM wizardC. hot VW migration wizardD. hot VM workflow taskE. migrate VM workflow task Answer: BE QUESTION 12Which two options are Cisco Intercloud Fabric use cases? (Choose two.) A. development and testingB. capacity reductionC. legal complianceD. secure administrative accessE. shadow IT control Answer: AE QUESTION 13Which two options are Cisco Intercloud Fabric UC (Choose two.) A. enterprise managedB. enterprise DMZ controlledC. small office home office deploymentD. service provider managed hybrid cloud Answer: A QUESTION 14When considering a private cloud integrated infrastructure, which solution is prebuilt and tested before being delivered to a customer only using Cisco, and VMware? A. FlexPodB. VBlockC. NFSD. VSPEXE. SAN Answer: B QUESTION 15A cloud administrator is migrating a VM to the Inter cloud Fabric Cloud.What option lists the steps that are needed to achieve this task? A.