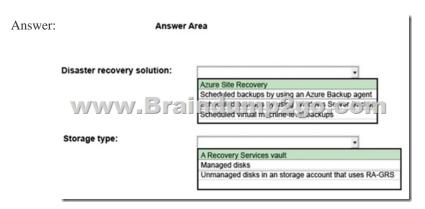

https://www.braindump2go.com/az-302.html2.j2019 Latest AZ-302 Exam Questions & Answers Download: https://drive.google.com/drive/folders/158WUUGRZnUXf26mgaHiG-fgdQQ aVDmp?usp=sharingQUESTION 70You have 100 Standard F2s v2 Azure virtual machines. Each virtual machine has two network adapters. You need to increase the network performance of the workloads running on the virtual machines. The solution must meet the following requirements:- The CPU-to-memory ratio must remain the same.- The solution must minimize costs. What should you do? A. Configure NIC teaming. Enable SR-IOV.C. Install an additional network adapter.D. Enable RDMA over InfiniBand.Answer: BExplanation: https://docs.microsoft.com/en-us/azure/virtual-network/create-vm-accelerated-networking-powershell?toc=%2fazure%2fvir tual-machines%2fwindows%2ftoc.jsonQUESTION 71You plan to develop an Azure Stream Analytics job that ingests streaming data from legacy SaaS, and cloud applications. The data will be used to launch workflows which perform data analysis. You need to select Azure resources to handle the data input and output for the solution. Which resources should you use? A. Input: Event Hub, output: IoT HubB. Input: Blobs, output: IoT HubC. Input: Event Hub, output: Service BusD. Input: Event Hub, output: Azure SQL database Answer: CQUESTION 72You are building a custom Azure function app to connect to Azure Event Grid. You need to ensure that resources are allocated dynamically to the function app. Billing must be based on the executions of the app. What should you configure when you create the function app?A. The Windows operating system and the App Service plan hosting plan.B. The Docker container and an App Service plan that uses the S1 pricing tier.C. The Docker container and an App Service plan that uses the B1 pricing tierD. The Windows operating system and the Consumption plan hosting plan. Answer: DExplanation: https://docs.microsoft.com/en-us/azure/azure-functions/functions-scaleQUESTION 73Hotspot QuestionYou have 20 Azure virtual machines that run Windows Server 2016 based on a custom virtual machine image. Each virtual machine hosts an instance of a VSS-capable web app that was developed in-house. Each instance is accessed by using a public endpoint. Each instance uses a separate database. The average database size is 200 GB. You need to design a disaster recovery solution for individual instances. The solution must meet the following requirements:- Provide a recovery time objective (RTO) of six hours.- Provide a recovery point (RPO) of eight hours.- Support recovery to a different Azure region.- Support VSS-based backups.- Minimize costs. What should you include in the recommendation? To answer, select the appropriate options in the answer area. NOTE: Each correct selection is worth one point.

Azure Site Recovery
Scheduled backups by using an Azure Backup agent
Scheduled virtual menine-ie sackups

Storage type:

A Recovery Services vault
Managed disks
Unmanaged disks in an storage account that uses RA-GRS