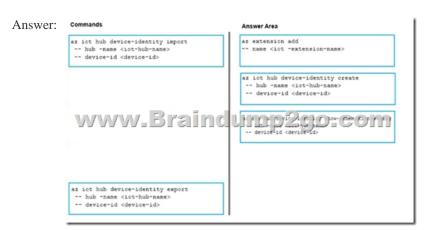

Answer:

a request.

QUESTION 75Drag and Drop QuestionYou are developing an IoT solution. The solution requires bidirectional communication between a .NET application and Azure IoT Hub.You need to obtain connection information for a single test device. Which three commands should you use to develop the solution? To answer, move the appropriate commands from the list of commands to the answer area and arrange them in the correct order.