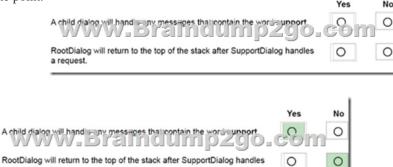

QUESTION 74Hotspot QuestionYou develop software solutions for a web services company. You have the following code. (Line numbers are for reference only.)You need to implement an immediate response customer support solution for the company's website. For each of the following statements, select Yes if the statement is true. Otherwise, select No.NOTE: Each correct selection is worth one point.

Answer:

a request.

QUESTION 75Drag and Drop QuestionYou are developing an IoT solution. The solution requires bidirectional communication between a .NET application and Azure IoT Hub.You need to obtain connection information for a single test device. Which three commands should you use to develop the solution? To answer, move the appropriate commands from the list of commands to the answer area and arrange them in the correct order.