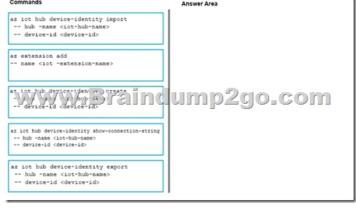

Answer:

a request.

QUESTION 75Drag and Drop QuestionYou are developing an IoT solution. The solution requires bidirectional communication between a .NET application and Azure IoT Hub.You need to obtain connection information for a single test device. Which three commands should you use to develop the solution? To answer, move the appropriate commands from the list of commands to the answer area and arrange them in the correct order.