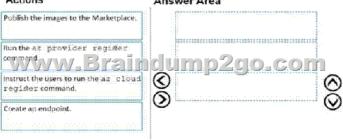

Answer:

Question: 77 DRAG DROPYou have an Azure Stack integrated system. Several users use the Microsoft Azure CLI to manage Azure Stack resources. You need to ensure that the users can use Azure CLI to deploy virtual machines by using templates from the Marketplace. The solution must ensure that the users can reference images by using aliases. Which three actions should you perform in sequence? To answer, move the appropriate actions from the list of actions to the answer area and arrange them in the correct order.