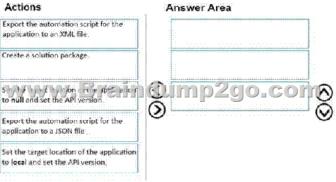

This page was exported from - Braindump2go Free Exam Dumps with PDF and VCE Collection Export date: Sun Apr 28 10:18:56 2024 / +0000 GMT

Answer:

Question: 76 DRAG DROPYou have an application that runs on Microsoft Azure. You need to implement the application on an Azure Stack integrated system. You verify that all the services used by the application are available in Azure Stack. Which three actions should you perform in sequence? To answer, move the appropriate actions from the list of actions to the answer area and arrange them in the correct order.