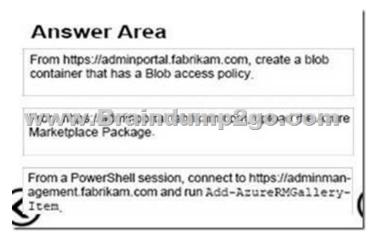

https://docs.microsoft.com/en-us/azure/azure-stack/azure-stack-csp-ref-infrastructureQuestion: 75 DRAG DROPYou have an Azure Stack integrated system that uses the external domain name of fabrikam.com. You need to publish an Azure Marketplace Package (.azpkg) file to the Marketplace. Which three actions should you perform in sequence? To answer, move the appropriate actions from the list of actions to the answer area and arrange them in the correct order.