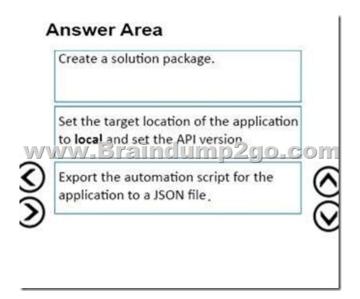

This page was exported from - Braindump2go Free Exam Dumps with PDF and VCE Collection Export date: Sun Apr 28 10:18:56 2024 / +0000 GMT

Answer:

Question: 76 DRAG DROPYou have an application that runs on Microsoft Azure. You need to implement the application on an Azure Stack integrated system. You verify that all the services used by the application are available in Azure Stack. Which three actions should you perform in sequence? To answer, move the appropriate actions from the list of actions to the answer area and arrange them in the correct order.