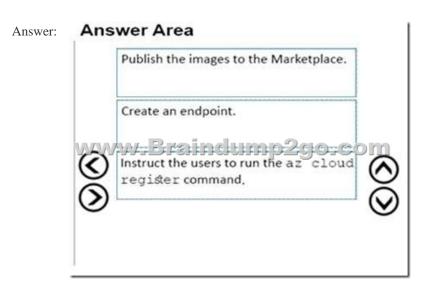

Answer:

Question: 77 DRAG DROPYou have an Azure Stack integrated system. Several users use the Microsoft Azure CLI to manage Azure Stack resources. You need to ensure that the users can use Azure CLI to deploy virtual machines by using templates from the Marketplace. The solution must ensure that the users can reference images by using aliases. Which three actions should you perform in sequence? To answer, move the appropriate actions from the list of actions to the answer area and arrange them in the correct order.