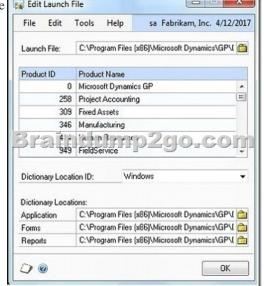

QUESTION 14Which statement regarding the Runtime Service within a Web Client deployment is true? A. The Runtime Service is configurable.B. The Runtime Service manages load balancing.C. The Runtime Service is visible.D. The Runtime Service is started by the Session Service. Answer: D QUESTION 15Which two customizations can you make to the Microsoft Dynamics GP Home Page? (Each correct answer presents a complete solution. Choose two.) A. Column Layouts can be defined.B. Microsoft Outlook content can be displayed.C. Home Page content can be displayed or hidden.D. Colors, fonts, and sizes can be customized. Answer: AB QUESTION 16You create a new user ID in Microsoft Dynamics GP and log in with that user ID.The user ID does not see any companies in the drop-down list of companies.What should you do? A. Assign the user ID to a Security role. B. Grant the user ID access to companies in SQL Server.C. Modify the Data Source Name (DSN) entry for Microsoft Dynamics GP.D. Grant the user ID access to companies in the User Access Setup window. Answer: D QUESTION 17To which objects are security tasks assigned? A. RolesB. UsersC. Organizational StructuresD. User Classes Answer: A QUESTION 18Which two statements about the Edit Launch File window are true? (Each correct answer presents a complete solution. Choose two.) A. It allows a user to change the location of a forms and/or reports dictionary to a network share.B. It allows a user to view the products

SQL Server with Microsoft Dynamics GP Data

Web Site
Session Central Service
Session Service
Dynamics GP with Web Client runtime

installed on the Microsoft Dynamics GP client.C. It allows a user to view products installed on other Microsoft Dynamics GP workstations.D. It allows a user to install new Microsoft Dynamics GP modules onto the workstation. Answer: ABExplanation: When GP and any associated 3rd party applications are installed, a file is created called Dynamics.set, aka the Launch File. The Launch File contains instructions as to which products to initiate when starting GP and where the applications, forms, and reports dictionaries are stored. Should you need to edit this file, for instance, to change the location of the reports dictionary to a shared

directory, go Administration>System>Edit Launch File 🙀 Edit Launch File

QUESTION 19You install the Project Accounting module on a desktop client that runs Microsoft Dynamics GP. The user who is logged in cannot view the Project Accounting fields in Purchase Order Entry. What should you do? A. Assign the user to a new Class ID.B. Edit the Dynamics Launch file and add a reference to the shared forms and reports dictionary. C. Change the user's Home Page Role. D. In the Alternate/Modified Forms and Reports window, select the alternate windows for the module. Answer: D QUESTION 20From the User Activity window, you delete a user's ID. What happens to the system immediately? A. The user must reenter his or her password to stay logged in. B. The user is forced to close Microsoft Dynamics GP instantly. C. The user is able to override the log out. D. The record for the user ID in the ACTIVITY table is deleted. Answer: D Braindump2go New Published Exam Dumps: Microsoft MB3-700 Practice Tests Questions, 95 Latest Questions and Answers from Official Exam