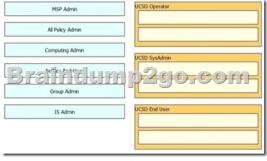

## [Nov.-2016-NewFree CCNA Cloud 105q 210-455 Exam Questions Braindump2go Offers[11-20

2016/11 New CCNA Cloud 210-455 CLDADM: Introducing Cisco Cloud Administration Exam Questions Updated Today!Free Instant Download 210-455 Exam Dumps (PDF & VCE) 105Q&As from Braindump2go.com Today! 100% Real Exam Questions! 100% Exam Pass Guaranteed! 1.|2016/11 New 210-455 Exam Dumps (PDF & VCE) 105Q&As Download: http://www.braindump2go.com/210-455.html 2.|2016/11 New 210-455 Exam Questions & Answers: https://ldrv.ms/f/s!AvI7wzKf6QBjgSNkpI7nqwkaNkz2 QUESTION 11Drag and Drop QuestionAn engineer is integrating Cisco Prime Service Catalog with Cisco UCS Director and is looking at the roles that have been created based on those discovered in

Cisco UCS Director. Drag and drop the Cisco UCS Director roles on the left to the Cisco Prime Service Catalog system-defined

roles they are mapped to on the right.

QUESTION 12Which two features are available in the Cisco UCS Director chargeback module? (Choose two.) A. Reusable Cost ModelsB. Top 10 ReportsC. DashboardD. Quotas and LimitsE. Universal Compatibility Answer: AC QUESTION 13Which option lists the Cisco Prime Service Catalog support approval guidelines? A. - Policy-based controls and approvals-User entitlement and role-based access control - Service lifecycle management- Financial and demand managementB. - Built in role-based security- Management of API integration- Financial and demand management- Manager approvals C. - Certified installer- Network access lists- Service lifecycle management- Global directory accessD. - Cisco UCS training- Extensive dashboard with large amount of features and extensive entitlement objects - Project management software- Financial planning software access Answer: A QUESTION 14Which option describes overall Ethernet bandwidth utilization in Cisco UCS Performance Manager? A. indication of the total bandwidth utilizationB. indication of connected Ethernet ports bandwidth utilizationC. indication of the total connected ports bandwidth utilizationD. indication of summary of the aggregate throughput shown per chassis Answer: A QUESTION 15The cloud administrator of an enterprise organization must integrate Cisco Prime Service Catalog and OpenStack. Which component of Cisco Prime Services Catalog is leveraged to accomplish the integration? A. Heat OrchestrationB. Stack DesignerC. End-User StorefrontD. Administrative Portal Answer: A QUESTION 16Which option lists the different container types available in Cisco UCS Director under Menu Bar > Solutions > VACS Container? A. Cisco VACS 3 Tier (Internal), Cisco VACS 3 Tier (External), Cisco VACS Custom ContainerB. Cisco VACS 3 Tier (Inbound), Cisco VACS 2 Tier (Outbound), Cisco VACS Dual ContainerC. Cisco VACS 4 Tier (Internal), Cisco VACS 4 Tier (External), Cisco VACS Custom ContainerD. Cisco VACS 4 Tier (Inbound), Cisco VACS 4 Tier (Outbound), Cisco VACS Dual Container Answer: A QUESTION 17Which setting should be checked if mail setup fails in Cisco UCS Director? A. Administration / Physical Accounts / Virtual Console ServersB. Administration / System Task PolicyC. DNS Reverse Lookup for UCSD environmentD. Outgoing SMTP Port Answer: D QUESTION 18To which three statuses can an order be assigned in Cisco UCS Director or Cisco Prime Service Catalog? (Choose three.) A. closedB. cancelledC. rejectedD. completedE. holdF. waiting Answer: ABC QUESTION 19Which three policies must the administrator configure in Cisco UCS Director before creating a virtual data center? (Choose three.) A. system policyB. computing policyC. network policyD. user-group policyE. orchestration policyF. time policy Answer: ABC QUESTION 20The cloud administrator for a cloud service provider has been asked to provide data so that customers can be sent invoices for services provided. Which default report in Cisco UCS Director provides the necessary data? A. Billing Report for a CustomerB. VMware Cloud Utilization SummaryC. Virtual Infrastructure and Asset ReportD. Organizational Usage of Virtual Computing Infrastructure Answer: A !!!RECOMMEND!!! 1.Braindump2go|2016/11 New 210-455 Exam Dumps (PDF & VCE) 105Q&As Download:http://www.braindump2go.com/210-455.html 2.Braindump2go|2016/11 New 210-455 Exam Questions & Answers: YouTube Video: YouTube.com/watch?v=512fVzcCiRU