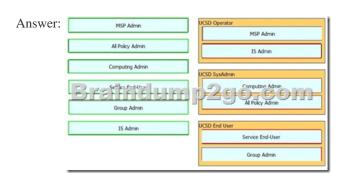

## [Nov.-2016-NewFree CCNA Cloud 105q 210-455 Exam Questions Braindump2go Offers[11-20

2016/11 New CCNA Cloud 210-455 CLDADM: Introducing Cisco Cloud Administration Exam Questions Updated Today!Free Instant Download 210-455 Exam Dumps (PDF & VCE) 105Q&As from Braindump2go.com Today! 100% Real Exam Questions! 100% Exam Pass Guaranteed! 1.|2016/11 New 210-455 Exam Dumps (PDF & VCE) 105Q&As Download: http://www.braindump2go.com/210-455.html 2.|2016/11 New 210-455 Exam Questions & Answers: https://ldrv.ms/f/s!AvI7wzKf6QBjgSNkpI7nqwkaNkz2 QUESTION 11Drag and Drop QuestionAn engineer is integrating Cisco Prime Service Catalog with Cisco UCS Director and is looking at the roles that have been created based on those discovered in

Cisco UCS Director. Drag and drop the Cisco UCS Director roles on the left to the Cisco Prime Service Catalog system-defined

roles they are mapped to on the right.

QUESTION 12Which two features are available in the Cisco UCS Director chargeback module? (Choose two.) A. Reusable Cost ModelsB. Top 10 ReportsC. DashboardD. Quotas and LimitsE. Universal Compatibility Answer: AC QUESTION 13Which option lists the Cisco Prime Service Catalog support approval guidelines? A. - Policy-based controls and approvals-User entitlement and role-based access control - Service lifecycle management- Financial and demand managementB. - Built in role-based security- Management of API integration- Financial and demand management- Manager approvals C. - Certified installer- Network access lists- Service lifecycle management- Global directory accessD. - Cisco UCS training- Extensive dashboard with large amount of features and extensive entitlement objects - Project management software- Financial planning software access Answer: A QUESTION 14Which option describes overall Ethernet bandwidth utilization in Cisco UCS Performance Manager? A. indication of the total bandwidth utilizationB. indication of connected Ethernet ports bandwidth utilizationC. indication of the total connected ports bandwidth utilizationD. indication of summary of the aggregate throughput shown per chassis Answer: A QUESTION 15The cloud administrator of an enterprise organization must integrate Cisco Prime Service Catalog and OpenStack. Which component of Cisco Prime Services Catalog is leveraged to accomplish the integration? A. Heat OrchestrationB. Stack DesignerC. End-User StorefrontD. Administrative Portal Answer: A QUESTION 16Which option lists the different container types available in Cisco UCS Director under Menu Bar > Solutions > VACS Container? A. Cisco VACS 3 Tier (Internal), Cisco VACS 3 Tier (External), Cisco VACS Custom ContainerB. Cisco VACS 3 Tier (Inbound), Cisco VACS 2 Tier (Outbound), Cisco VACS Dual ContainerC. Cisco VACS 4 Tier (Internal), Cisco VACS 4 Tier (External), Cisco VACS Custom ContainerD. Cisco VACS 4 Tier (Inbound), Cisco VACS 4 Tier (Outbound), Cisco VACS Dual Container Answer: A QUESTION 17Which setting should be checked if mail setup fails in Cisco UCS Director? A. Administration / Physical Accounts / Virtual Console ServersB. Administration / System Task PolicyC. DNS Reverse Lookup for UCSD environmentD. Outgoing SMTP Port Answer: D QUESTION 18To which three statuses can an order be assigned in Cisco UCS Director or Cisco Prime Service Catalog? (Choose three.) A. closedB. cancelledC. rejectedD. completedE. holdF. waiting Answer: ABC QUESTION 19Which three policies must the administrator configure in Cisco UCS Director before creating a virtual data center? (Choose three.) A. system policyB. computing policyC. network policyD. user-group policyE. orchestration policyF. time policy Answer: ABC QUESTION 20The cloud administrator for a cloud service provider has been asked to provide data so that customers can be sent invoices for services provided. Which default report in Cisco UCS Director provides the necessary data? A. Billing Report for a CustomerB. VMware Cloud Utilization SummaryC. Virtual Infrastructure and Asset ReportD. Organizational Usage of Virtual Computing Infrastructure Answer: A !!!RECOMMEND!!! 1.Braindump2go|2016/11 New 210-455 Exam Dumps (PDF & VCE) 105Q&As Download:http://www.braindump2go.com/210-455.html 2.Braindump2go|2016/11 New 210-455 Exam Questions & Answers: YouTube Video: YouTube.com/watch?v=512fVzcCiRU